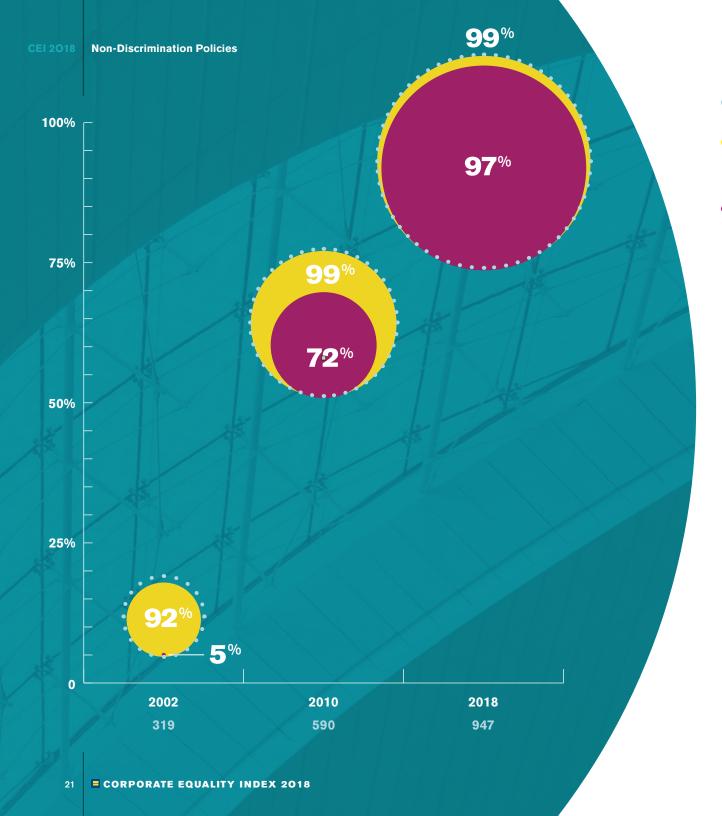

### **Sexual Orientation Protections**

Criterion 1a

**Businesses That Prohibit Discrimination Based** on Sexual Orientation in U.S. and Global **Operations** 

of CEI-rated employers provide employment protections on the basis of sexual orientation in the U.S. and globally.

### **Gender Identity Protections**

**Criterion 1b** 

**Businesses That Prohibit Discrimination** Based on Gender Identity in U.S. and Global **Operations** 

of CEI-rated employers provide employment protections on the basis of gender identity in the U.S. and globally.

This criterion has seen the most rapid growth of any other element of the CEI. In 2002, just 5 percent of the rated businesses included gender identity in their U.S. non-discrimination policies and every year that figure has climbed to today's strong majority with these protections in place. Ninety-seven percent of participants have gender identity protections in their U.S. policy, a 90 point increase since the CEI's inception.

- Total Number of CEI Participants
- Percentage with Sexual Orientation in their U.S. Non-Discrimination Policy
- Percentage with Gender Identity in their U.S. Non-Discrimination Policy