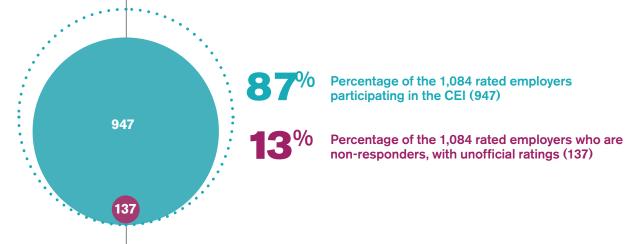

Fortune 500-ranked businesses that after multiple invitations have never responded to the CEI survey were evaluated independently and have designated unofficial ratings listed in gray in Appendices B and C (none earned a 100 percent and are therefore not in Appendix A). We proactively evaluated these 137 Fortune- ranked companies for two key reasons:

HRC Foundation commends those employers that have committed to work toward equality through the public and transparent process of the CEI survey and we invite these 137 companies to do the same.

In total, the CEI 2018 officially rates 344 Fortune 500 businesses, 104 Fortune 1000 businesses, 160 law firms and 339 additional major businesses. An additional 137 Fortune 500 businesses have unofficial ratings, bringing the total to 1.084 rated businesses.

### A total number of 2,205 received invitations to take part in the survey.

- Of that number, 776 submitted surveys, and 947 were officially rated. Last year, a total of 2,106 businesses were sent invitations, 750 submitted surveys and 887 were rated.
- Sixty-five businesses participated for the first time this year, increasing the total number of rated businesses.

Findings in the following sections are based on the 947 officially rated businesses.