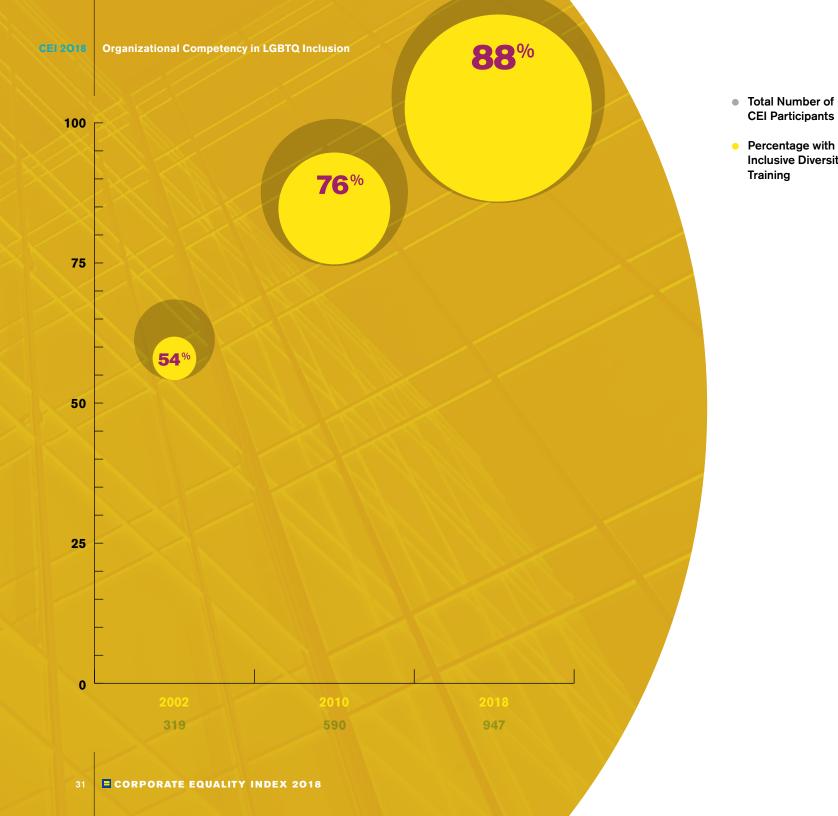

### Criterion 3a

Competency Training, Metrics, Resources or Accountability Measures

of CEI-rated employers offer a robust set of practices (at least three efforts) to support organizational LGBTQ diversity competency.

full credit in this criterion, employers must show at least three types of organizational competency programming. This comprehensive metric is provided as accountability for employers to devote resources to creating and maintaining a climate of inclusion.

This resource and additional materials that help employers close the gap between inclusive policy and practice can be found at www.hrc.org/workplace.

**83**%

**CEI-rated Employers that offer a robust set of practices (at least three efforts) to support organizational LGBTQ diversity competency** 