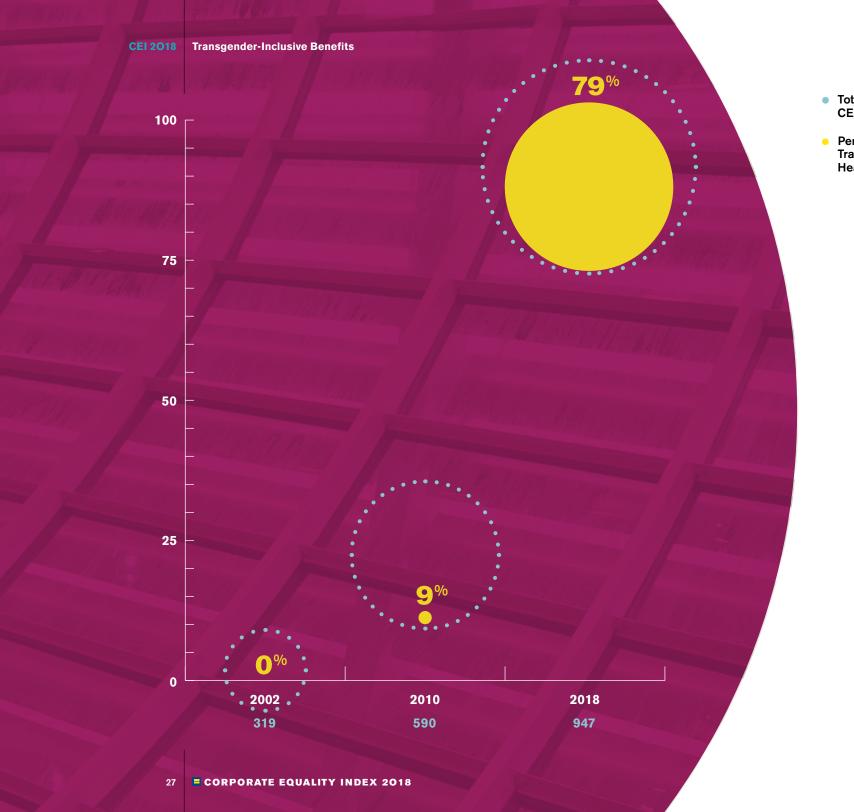

In this year's CEI, a record 750 (79 percent) of CEI-rated businesses offer at least one plan option with current market standard coverage, up from 0 in 2002, 49 in the 2009 CEI report, 278 in the 2013 CEI report, 418 in the 2015 CEI report, and 647 in last year's 2017 CEI report.

## **Equal Benefits**

Criterion 2c

**Businesses That Offer at Least One Transgender-Inclusive Health Care Plan** 

of this year's rated businesses afford transgender-inclusive health care coverage options through at least one firm-wide plan. This coverage includes:

- short-term leave,
- counseling by a mental health professional,
- hormone therapy,
- medical visits to monitor hormone therapy and
- surgical procedures

These benefits are critical for the health and wellbeing of individual transgender people. According to businesses' reporting to the HRC Foundation, making these benefits accessible comes at an overall negligible cost to the employers' overall health insurance plans. This holds true across industries.

- Total Number of CEI Participants
- Percentage with Transgender-Inclusive Health Care Benefits